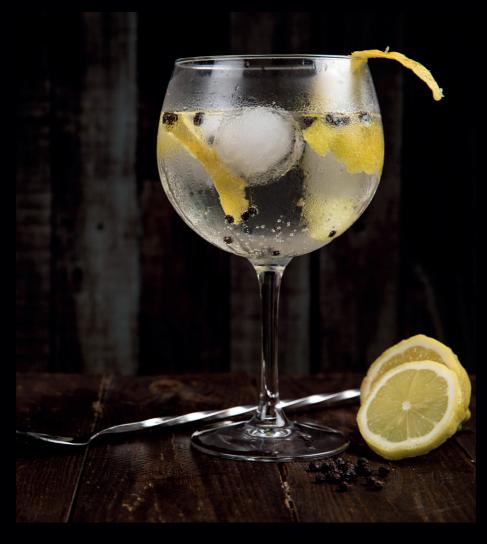

# GIN LOVERS

### **BOMBAY SAPPHIRE** £6.95

Served with Juniper berries, lemon and thyme and fever tree mediterranean tonic  $% \left( 1\right) =\left( 1\right) \left( 1\right) \left$ 

### GIN & ELDERFLOWER FIZZ | £6.95

 $\label{thm:condition} \mbox{Gin, Elderflower Liqueur, White Wine and Lime Juice topped with Soda Water}$ 

### TANQUERAY NO 10 | £7.25

Served with Grapefruit, Raspberries, Rosemary and Fever Tree Elderflower Tonic

#### HENDRICKS £7.25

Served with cucumber, Thyme and Fever Tree Mediterranean Tonic

### PORTOBELLLO ROAD | £7.25

Served with a Cinnamon Stick, Black Peppercorns and Fever Tree Indian Tonic

### HAYMAN'S OLD TOM | £7.50

Served with Grapefruit, Pomegranate Seeds, Dried Rose Petals and Fever Tree Pink Aromatic Tonic

### HAYMAN'S SLOE GIN £7.50

Served with Orange, Pomegranate Seeds, Dried Rose Petals and Fentiman's Rose Lemonade

### PASSION FRUIT COLLINS £7.50

Fresh passion fruit muddled with lemon juice, gin, passoa and Angustura served over ice

### BOMBAY BLOOMER | £7.50

Fresh Blueberries muddled with sugar and Lemon Juice, shaken with Gin, Cointreau and Dry Martini. Served Martini Style with Orange Zest

| WINES                                                                                                                                                                                                                                                | 135   | 1     |        |
|------------------------------------------------------------------------------------------------------------------------------------------------------------------------------------------------------------------------------------------------------|-------|-------|--------|
| WHITE WINE                                                                                                                                                                                                                                           | 125ml | 250ml | Bottle |
| 1. FONTE DE NICO VINHO BRANCO (Portugal) 12% An aromatic white wine, displaying hints of white peach, grape and green apple pips. The finish is soft and supple                                                                                      | £4.00 | £7.00 | £19.95 |
| 2. THE PARODIST PINOT GRIGIO 11% Fresh and lemony with a tickle of pear drop flavour. A premium Pinot Grigio with much more character than most.                                                                                                     | £4.50 | £7.75 | £23.00 |
| <b>3. FERNLANDS SAUVIGNON BLANC</b> <i>12.5%</i> A refreshing wine with pink grapefruit, gooseberry and (ironically) kiwi fruit flavours jumping out of the glass.                                                                                   | £4.95 | £8.95 | £26.00 |
| <b>4. CHARDONNAY GRAN RESERVA, TERRA VEGA 13%</b> Rich and creamy with ripe banana, vanilla, and apple flavours brought together by toasted undertones.                                                                                              | £4.75 | £8.50 | £25.00 |
| <b>5. L'ABEILLE PICPOUL DE PINET 12.5%</b> Picpoul translates to "Lip stinger" in old French. A zippy white wine full of citrus fruit flavour.                                                                                                       |       |       | £27.00 |
| ROSE WINE                                                                                                                                                                                                                                            | 125ml | 250ml | Bottle |
| 6. PINOT GRIGIO ROSE LE COLLINE DI SAN GIORGIO (Vegan) 12% Crisp and dry, bursting with aromas of stone fruit, raspberry, and strawberry.                                                                                                            | £4.75 | £7.75 | £23.00 |
| <b>7. GUFETTO WHITE ZINFANDEL ROSE 12%</b> A fantastic example of an off-dry, easy drinking wine. Full of summer fruit flavours with a hint of sweetners.                                                                                            | £4.25 | £7.25 | £20.00 |
| 8. PEYRASSOL RESERVE DES TEMPLIERS ROSE, COTES DE PROVENCE 12.5% Dry and elegant full of summer fruit flavours. A bottle of this and you are instantly transported from Beverley to St. Tropez.                                                      |       |       | £32.00 |
| RED WINE                                                                                                                                                                                                                                             | 125ml | 250ml | Bottle |
| <b>9. FONTE DO NICO VINHO TINTO (</b> Portugal) 12.5% With aromas full of red fresh berries, this wine is supple in texture. A true rounded and fruit driven red.                                                                                    | £4.00 | £7.00 | £20.00 |
| 10. FLOR DEL FUEGO CABERNET SAUVIGNON (Chile) 12.5% Stewed blackcurrant and plum, with a cassis-like concentration. Fulsome tannins make this a bold and rich red                                                                                    | £4.50 | £7.75 | £22.00 |
| <b>11. HILLVILLE ROAD MERLOT</b> <i>13%</i> A juicy medium bodied red with flavours of red cherries and strawberry.                                                                                                                                  | £4.25 | £7.25 | £21.00 |
| 12. CAPILLO DE BARRO MALBEC (Argentina) 13% An intense nose of plum and bramble. Fulsome on the palate, delivering a wave of ripe, fresh black fruit and mocha                                                                                       | £5.25 | £8.95 | £26.00 |
| 13. FIVE RAVENS PINOT NOIR 13.0% Vegan Light and easy drinking full of cherry, cranberry and sweet spice.                                                                                                                                            |       |       | £23.00 |
| <b>14. CHATEAUNEUF-DU-PAPE, PHILIPPINE SAINT-CYRILLE 14.5</b> A complex and powerful garnet-red wine with aromas of fresh red fruit, spices, and a hint of chocolate.                                                                                | 5%    |       | £50.00 |
| SPARKLING WINES & CHAMPAGNE                                                                                                                                                                                                                          |       | 120ml | Bottle |
| 15. BEL CANTO ROSE 11% Fresh and full, with strawberry and raspberry notes on the palate.                                                                                                                                                            |       |       | £25.00 |
| ${\bf 16.\ PROSECCO\ BEL\ CANTO\ 11\%}$ Delicate and aromatic with fine bubbles. This wine carries lots of fresh peach, pear and an elegant zest.                                                                                                    |       | £6.50 | £26.00 |
| 17. J DE TELMONT GRANDE RESERVE (Champagne) 12% One of the few remaining, family owned Champagne houses, De Telmont produ this excellent non-vintage in a medium bodied, soft and fruity, classically yeasty Fabulous value.                         |       |       | £45.95 |
| <b>18. VEUVE CLICQUOT BRUT</b> (Champagne) 12.0% Veuve Clicquot ages their non-vintage for almost twice the required time, resulting in a superb marriage of freshness and power, with rich fruit and a mouth-filling mousse                         |       |       | £69.95 |
| 19. LAURENT- PERRIER ROSE (Champagne) 12.0% Unusually made by the saignée method, with plenty of stylish strawberry fruit, full of vivacity and easy drinking charm. A wonderfully refreshing apéritif, it also works well with a variety of dishes. |       |       | £95.95 |