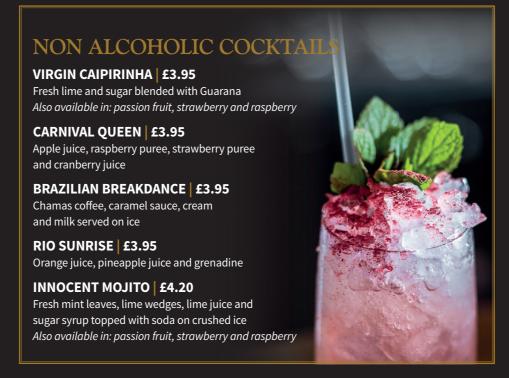

### BRAZILIAN COCKTAILS

### CHAMAS SPECIAL | £7.50

Fresh blueberries and passion fruit muddled with lime, topped with Cachaça, Passoa and Brazilian soft drink Guarana served over crushed ice.

### CLASSIC CAIPIRINHA | £6.95

Brazil's signature cocktail. Fresh lime wedges muddled with sugar, topped with our finest Cachaça and crushed ice.

Also available in: passion fruit, strawberry and raspberry

#### ROSÉ CAIPIRINHA | £6.95

A twist on the classic Caipirinha. Prepared with fresh lime, dried rose petals and rose syrup topped with crushed ice and Cachaça.

### BRAZILIAN DAIQUIRI | £6.95

Cachaça, Amaretto, fresh lime and cinnamon infused sugar syrup served over crushed ice